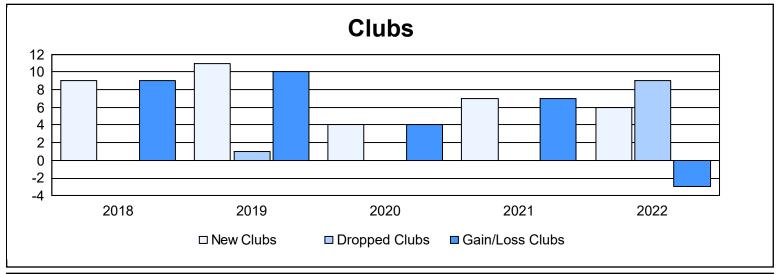

District 324 E As of June 2022 Cumulative

| Year      | New<br>Clubs | Dropped<br>Clubs | Gain/<br>Loss<br>Clubs | New<br>Members | Charter<br>Members | Reinstate<br>Members | Transfer<br>Members | Total<br>Member<br>Added | Total<br>Members<br>Dropped | Gain/<br>Loss<br>Members |
|-----------|--------------|------------------|------------------------|----------------|--------------------|----------------------|---------------------|--------------------------|-----------------------------|--------------------------|
| 2017-2018 | 9            | 0                | 9                      | 4,508          | 231                | 111                  | 6                   | 4,856                    | 1,228                       | 3,628                    |
| 2018-2019 | 11           | 1                | 10                     | 1,857          | 317                | 12                   | 2                   | 2,188                    | 770                         | 1,418                    |
| 2019-2020 | 4            | 0                | 4                      | 557            | 116                | 133                  | 34                  | 840                      | 5,780                       | -4,940                   |
| 2020-2021 | 7            | 0                | 7                      | 819            | 220                | 94                   | 23                  | 1,156                    | 1,159                       | -3                       |
| 2021-2022 | 6            | 9                | -3                     | 851            | 183                | 69                   | 10                  | 1,113                    | 1,124                       | -11                      |
| Average   | 7            | 2                | 5                      | 1,718          | 213                | 84                   | 15                  | 2,031                    | 2,012                       | 18                       |