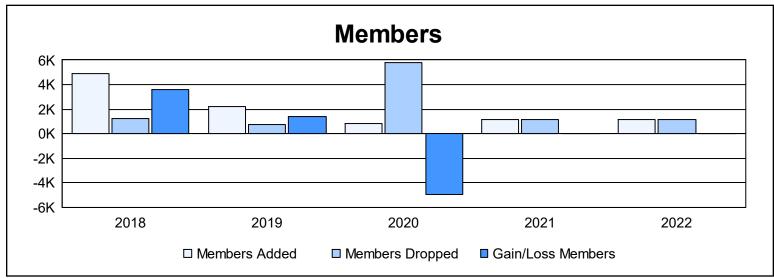

District 324 E As of June 2022 Cumulative

| Year      | New<br>Clubs | Dropped<br>Clubs | Gain/<br>Loss<br>Clubs | New<br>Members | Charter<br>Members | Reinstate<br>Members | Transfer<br>Members | Total<br>Member<br>Added | Total<br>Members<br>Dropped | Gain/<br>Loss<br>Members |
|-----------|--------------|------------------|------------------------|----------------|--------------------|----------------------|---------------------|--------------------------|-----------------------------|--------------------------|
| 2017-2018 | 9            | 0                | 9                      | 4,508          | 231                | 111                  | 6                   | 4,856                    | 1,228                       | 3,628                    |
| 2018-2019 | 11           | 1                | 10                     | 1,857          | 317                | 12                   | 2                   | 2,188                    | 770                         | 1,418                    |
| 2019-2020 | 4            | 0                | 4                      | 557            | 116                | 133                  | 34                  | 840                      | 5,780                       | -4,940                   |
| 2020-2021 | 7            | 0                | 7                      | 819            | 220                | 94                   | 23                  | 1,156                    | 1,159                       | -3                       |
| 2021-2022 | 6            | 9                | -3                     | 851            | 183                | 69                   | 10                  | 1,113                    | 1,124                       | -11                      |
| Average   | 7            | 2                | 5                      | 1,718          | 213                | 84                   | 15                  | 2,031                    | 2,012                       | 18                       |